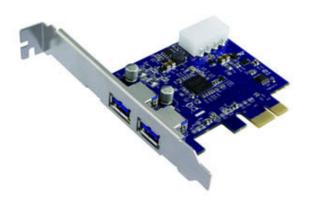

### **USB3.0 Card**

## for PCI Express 2.0 slot

| ArtNr.    | Туре                                   |
|-----------|----------------------------------------|
| ELM110001 | USB3.0 Extension card, PCI Express 2.0 |

### **USB3.0**

- 2 Ports USB2.0 A female
- Compliant with USB3.0 Specification Rev 1.0
- Compliant with USB3.0 (5Gbps), USB2.0 (480Mbps) and USB1.1 (12Mbps) Specification
- Supports USB legacy function
- USB Bus Power / Self Power
- Supports External Power Socket in order to supply power for each USB3.0 Connector up to 900mA max. for each port
- Power supply via internal 5.25" connector
- LED for power and data stream