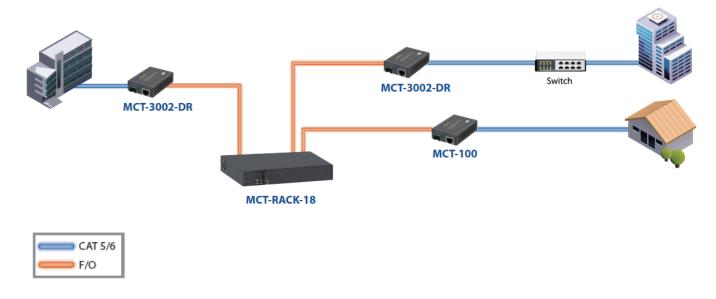

## **Application Diagram**

#### 10/100Mbps:

MCT-100: 10/100BASE-TX TO 100BASE-FX CONVERTER MODULE MCT-2612: 10/100BASE-TX TO 100BASE-FX CONVERTER MODULE

#### 10/100/1000Mbps:

MCT-3002-DR: GIGABIT ETHERNET 10/100/1000BASE-T TO 100/1000BASE-X CONVERTER MODULE MCT-3612-DR: GIGABIT ETHERNET 10/100/1000BASE-T TO 100/1000BASE-X CONVERTER MODULE