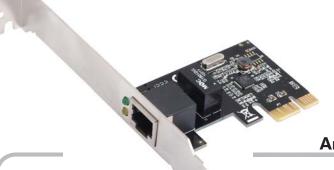

## **Gigabit Ethernet PC Card**

## **Specification:**

- Chipset: Realtek RTL8111E
- Compliant with PCI-Express Revision 1.0a
- Single-Lane (x1) PCI-Express with throughput up to 2.5Gbps
- Complies with IEEE 802.3, 802.3u, 802.3ab and 802.3x standards
- Supports IEEE 802.3x Full Duplex flow control to enhance throughput
- Supports IEEE 802.1Q VLAN Tagging
- Supports 10/100/1000Mbps Auto Negotiation and jumbo frame
- Easy Plug-and-Play installation auto setup of IRQ and I/O address
- Supports Wake On LAN and remote wake-up
- Supports Auto MDI/MDI-X
- LED indicators state for link/activity
- Supports Windows 98SE/ME/2000/2003/2008/XP/Vista/7, Linux, Novell and MAC OS 10.4 or above