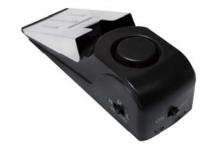

#### Instructions:

- (1) Place the unit on the floor below the doorknob with the low end of the unit under the door.
- (2) Slide the switch to "ON" to activate the alarm.
- (3) Slide the sensitivity switch to select the motion sensitivity from H (high), M (medium) or L (low).
- (4) Slide the switch to "OFF" to deactivate it.