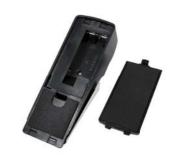

### **Battery Installation:**

Make sure to turn the switch to "OFF". Remove the cover of the battery case on the rear side. Insert a 9V battery (not included) into the battery case according to the correct polarity.