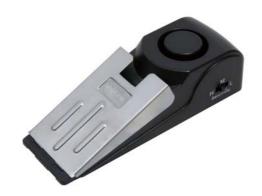

## Door Stop Alarm

Art. No.: SC0208

Prevents doors from opening and alerts you of an attempted entry while you are at home or at hotels. This is a portable and effective home security system that you can take anywhere.

#### Features:

- » Prevents doors from opening and alerts you of an attempted entry
- » Alarm siren sounds at 120dB
- » Easy security system for dorms, hotels, apartments or
- » Trigger has three levels of sensitivity at High, Medium, and
- » Use as a door stop when power is off
- » Compact and light-weight for travel use
- » No installation required
- » Requires a 9V battery (not included)
- » On/Off switch to prevent activation while in luggage
- » High Quality durable ABS plastic and stainless Steel Cover
- » Dimensions: 138 x 46 x 40mm
- » Weight: 150g