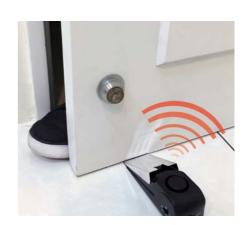

## Door Stop Alarm

Art. No.: SC0208

Prevents doors from opening and alerts you of an attempted entry while you are at home or at hotels. This is a portable and effective home security system that you can take anywhere.

#### Instructions:

- (1) Place the unit on the floor below the doorknob with the low end of the unit under the door.
- (2) Slide the switch to "ON" to activate the alarm.
- (3) Slide the sensitivity switch to select the motion sensitivity from H (high), M (medium) or L (low).
- (4) Slide the switch to "OFF" to deactivate it.