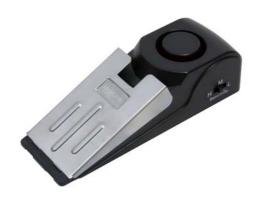

## Door Stop Alarm

Art. No.: SC0208

Prevents doors from opening and alerts you of an attempted entry while you are at home or at hotels. This is a portable and effective home security system that you can take anywhere.

#### Features:

- » Prevents doors from opening and alerts you of an attempted entry
- » Alarm siren sounds at 120dB
- » Easy security system for dorms, hotels, apartments or
- » Trigger has three levels of sensitivity at High, Medium, and
- » Use as a door stop when power is off
- » Compact and light-weight for travel use
- » No installation required
- » Requires a 9V battery (not included)
- » On/Off switch to prevent activation while in luggage
- » High Quality durable ABS plastic and stainless Steel Cover
- » Dimensions: 138 x 46 x 40mm
- » Weight: 150g