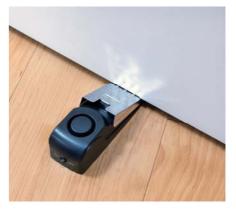

#### Instructions:

- (1) Place the unit on the floor below the doorknob with the low end of the unit under the door.
- (2) Slide the switch to "ON" to activate the alarm.
- (3) Slide the sensitivity switch to select the motion sensitivity from H (high), M (medium) or L (low).
- (4) Slide the switch to "OFF" to deactivate it.