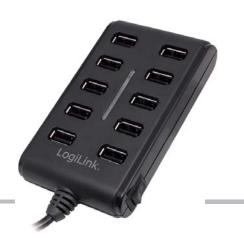

## USB2.0 10-Port Hub, with ON/OFF Switch

## **Specification:**

- Compliant to USB1.1/2.0 Specification
- Supports USB2.0 High-Speed up to 480Mbps
- Supports 1 x Up-stream port and 10 x Down-stream ports
- Equipped with over-current Detection & Protection
- Connects up to 127 USB devices
- LED status indicator
- With external power adapter (5V, 3.5A)
- Cable Length: 60cm
- Plug & Play
- Supports Windows 98SE/ME/2000/XP/2003/Vista/7, and Mac OS 10.4.x or above