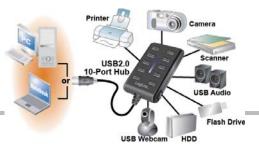

## **Specification:**

- Compliant to USB1.1/2.0 Specification
- Supports USB2.0 High-Speed up to 480Mbps
- Supports 1 x Up-stream port and 10 x Down-stream ports
- Equipped with over-current Detection & Protection
- Connects up to 127 USB devices
- LED status indicator
- With external power adapter (5V, 3.5A)
- Cable Length: 60cm
- Plug & Play
- Supports Windows 98SE/ME/2000/XP/2003/Vista/7, and Mac OS 10.4.x or above

## **Package Contents:**

- 1 x 10-Port USB HUB
- 1 x Power Adapter (5V, 3.5A)
- 1 x User Manual