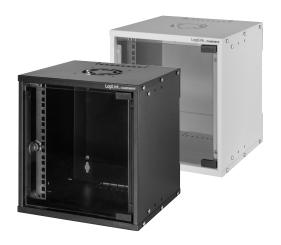

## 10" SOHO Cabinet, assembled

The economic 10 inch wall-mount enclosure for home office or small business is a cost effective, neat solution storing the 10" rack-mount cabling and network equipment such as patch panels, switches and other installation material. The racks are ideal for installing small network at home or in small office.

## **Standard Configuration**

- Steel Frame
- Glass door with cylindrical lock
- 2 cable openings
- 1 Pair of heavy duty 10" mounting rails