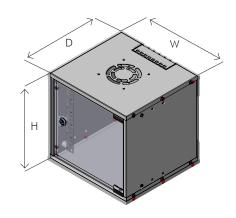

## 10" SOHO Cabinet, assembled

| Height | Outer Width<br>(W) mm | Outer Depth<br>(D) mm | Outer Height<br>(H) mm | Weight<br>kg | Color               | Part No. | EAN Code      |
|--------|-----------------------|-----------------------|------------------------|--------------|---------------------|----------|---------------|
| 6U     | 320                   | 300                   | 312                    | 5            | RAL 7035 Light Grey | W66Z30G  | 8698800003424 |
| 6U     | 320                   | 300                   | 312                    | 5            | RAL 9005 Black      | W66Z30B  | 8698800003431 |