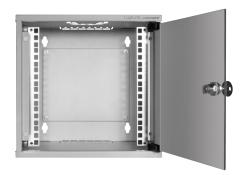

## **Standard Configuration**

- Steel Frame
- Glass door with cylindrical lock
- 2 cable openings
- 1 Pair of heavy duty 10" mounting rails