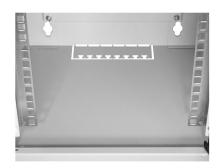

## 10" SOHO Cabinet, assembled

The economic 10 inch wall-mount enclosure for home office or small business is a cost effective, neat solution storing the 10" rack-mount cabling and network equipment such as patch panels, switches and other installation material. The racks are ideal for installing small network at home or in small office.

## **Standard Configuration**

- Steel Frame
- Glass door with cylindrical lock
- 2 cable openings
- 1 Pair of heavy duty 10" mounting rails